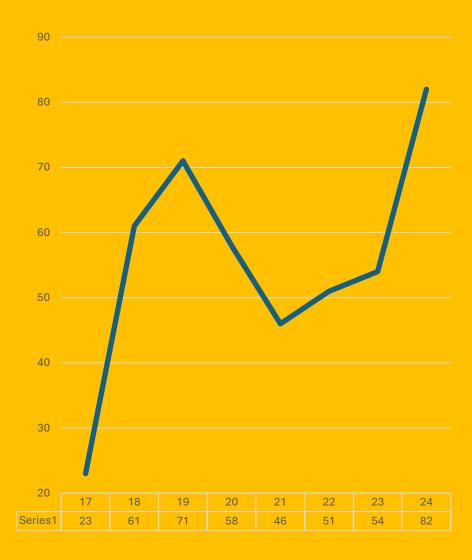

----------|----------------------|---------------|
| Luxembourg  | Slovak Republic | Bosnia & Herzegovina | Egypt         |
| Ireland     | Latvia          | Thailand             | Côte d'Ivoire |
| Switzerland | Greece          | Jamaica              | Kenya         |
| Norway      | Hungary         | Ecuador              | Cameroon      |
| Qatar       | Poland          | Paraguay             | Nigeria       |
| Denmark     | Uruguay         | Ukraine              | Ethiopia      |
| Austria     | Croatia         | Indonesia            |               |
| Sweden      | Panama          | Cabo Verde           |               |
| Belgium     | Maldives        | Vietnam              |               |
| U.A.E.      | Costa Rica      | Tunissia             |               |



#### Referrals



| Firm  -1         | TOTAL | 2017 | 2018 | 2019 | 2020 | 2021 | 2022 | 2023 | 2024 |                       |    |
|------------------|-------|------|------|------|------|------|------|------|------|-----------------------|----|
| Algebra          | 8     | .0   | 0    | 3    | 2    | 0    | 2    | 1    | 0    | ٨                     |    |
| Sent             | 3     |      |      |      |      |      | 2    | 1    |      | $I \setminus \Lambda$ |    |
| Received         | 5     |      |      | 3    | 2    |      |      |      |      | LVV                   | 2  |
| Álvarez          | 22    | 1    | 6    | 2    | 2    | 1    | 4    | 3    | 3    | A                     |    |
| Sent             | 11    |      | 4    | 1    | 2    | 1    | 1    | 1    | 1    | 1 A                   |    |