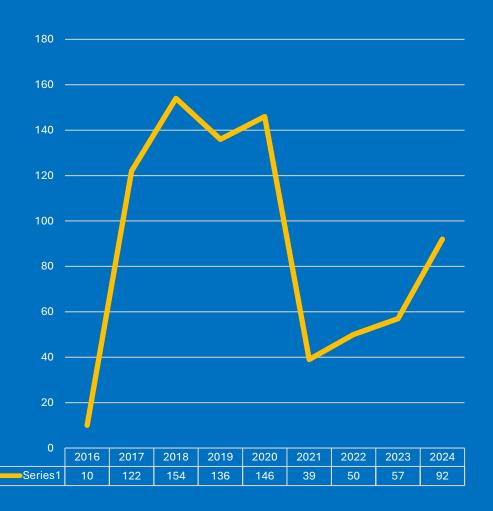

#### 12 New firms and +1400 contacts done in 2023-2024

| 2023-2024 New Incon | ne 25.900€       |  |  |  |
|---------------------|------------------|--|--|--|
| Australia           | кно              |  |  |  |
| Bolivia             | Engal Abogados   |  |  |  |
| Canada              | Nelson Champagne |  |  |  |
| Dominican Republic  | Caceres Torres   |  |  |  |
| India               | Solomon Inc.     |  |  |  |
| Morocco             | Maddah Law       |  |  |  |
| Peru                | EGA              |  |  |  |
| South Africa        | Snaid & Morris   |  |  |  |
| Taiwan              | BTLaw            |  |  |  |
| Turkey              | Herdem           |  |  |  |
| Uruguay             | Castellan        |  |  |  |
| WR Immigration      | USA              |  |  |  |