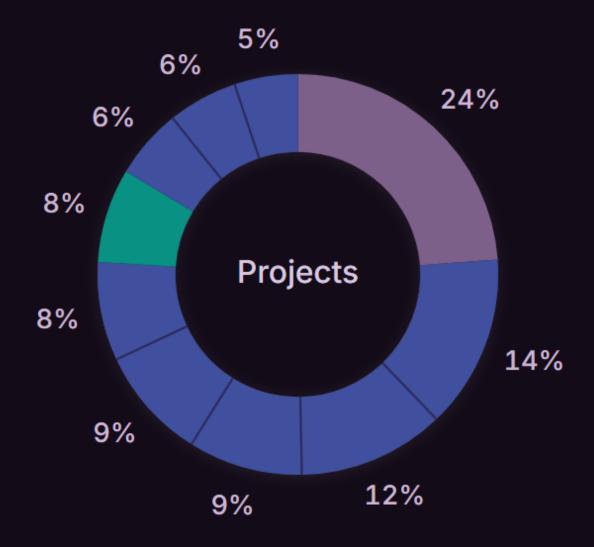

#### **New Feature: Time**

| Action          | Time | %   |
|-----------------|------|-----|
| Business Dev    | 107  | 14% |
| Coordination    | 90   | 12% |
| Content         | 70   | 9%  |
| Congress        | 69   | 9%  |
| IT              | 60   | 8%  |
| Pragma 2025     | 58   | 8%  |
| Marketing       | 43   | 6%  |
| Management      | 43   | 6%  |
| Marketplace     | 39   | 5%  |
| Social Networks | 27   | 3%  |
| Financials      | 17   | 3%  |
| Working Groups  | 16   | 2%  |
| TOTAL           | 764  |     |
|                 |      |     |